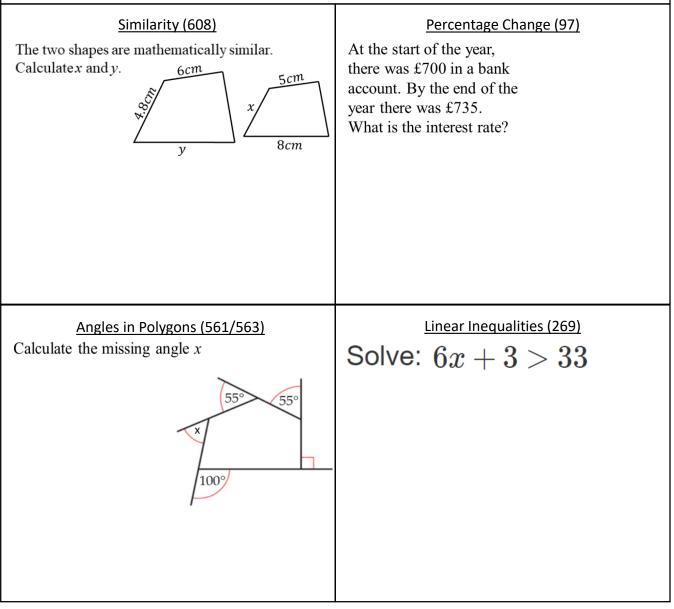

#### Homework 5 – Due:

Make sure you log on to HegartyMaths for help if you need it. The clip number is shown with the topic.

| Homework 6 – Due:                                     |
|-------------------------------------------------------|
| Log onto HegartyMaths to watch the video and complete |
| the quiz online. <b>Topic:</b>                        |
| My score was:                                         |