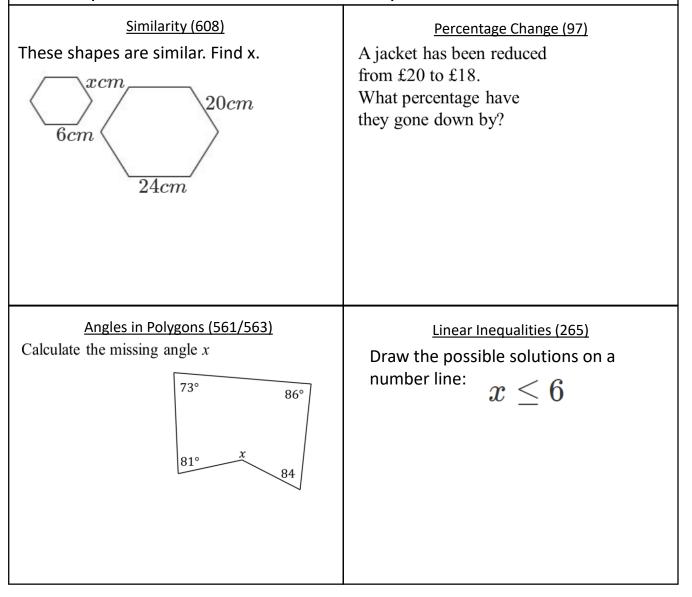

#### Homework 3 – Due:

Make sure you log on to HegartyMaths for help if you need it. The clip number is shown with the topic.

| · · · · ·                                                                                                                                                              |                                                                                                                         |
|------------------------------------------------------------------------------------------------------------------------------------------------------------------------|-------------------------------------------------------------------------------------------------------------------------|
| <u>Similarity (608)</u>                                                                                                                                                | Percentage Change (97)                                                                                                  |
| These shapes are similar. Find x.                                                                                                                                      | A gym membership has<br>increased from £30 each<br>month, to £36 each month.<br>By what percentage has it<br>increased? |
| Angles in Polygons (561/563)<br>Calculate the missing angle $x$<br>$118^{\circ} 125^{\circ}$<br>$127^{\circ} 154^{\circ}$<br>$265^{\circ}$<br>$71^{\circ} 113^{\circ}$ | Linear Inequalities (267)<br>What are the possible integer<br>values of $x$ : $-4 < x \leq -2$                          |